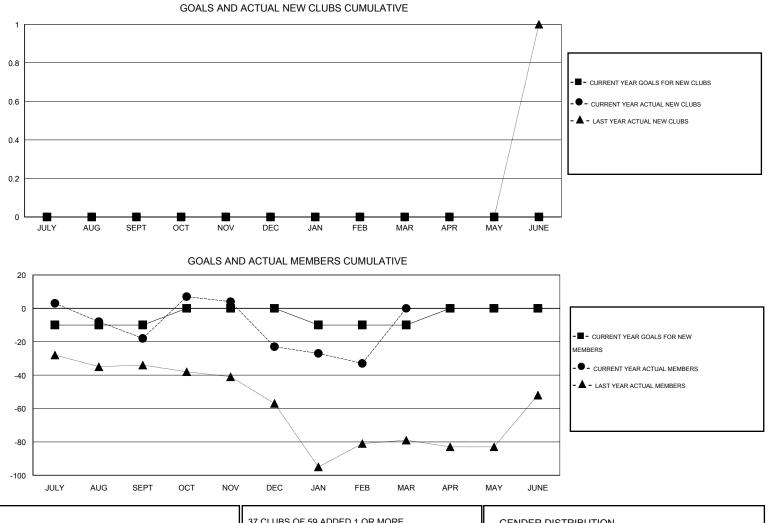

## LOCATION TEXAS

|                             |                  | Clubs            |                  |                  | Members                      |                    |                                     |                    |                  |  |
|-----------------------------|------------------|------------------|------------------|------------------|------------------------------|--------------------|-------------------------------------|--------------------|------------------|--|
|                             | RESUI            | TS FOR 2014-2015 |                  |                  | RESULTS FOR 2014-2015        |                    |                                     |                    |                  |  |
| QUARTER                     | NEW CLUB<br>GOAL | NEW CLUBS        | DROPPED<br>CLUBS | NET<br>GAIN/LOSS | QUARTER                      | NEW MEMBER<br>GOAL | CHARTER AND<br>NEW MEMBERS<br>ADDED | DROPPED<br>MEMBERS | NET<br>GAIN/LOSS |  |
| JULY/AUG/SEPT               | 0<br>0           | 0<br>0           | 0<br>1           | 0<br>-1          | JULY/AUG/SEPT<br>OCT/NOV/DEC | -10<br>10          | 70<br>72                            | 88<br>77           | -18<br>-5        |  |
| JAN/FEB/MAR<br>APR/MAY/JUNE | 0<br>0           | 0<br>0           | 0<br>0           | 0<br>0           | JAN/FEB/MAR<br>APR/MAY/JUNE  | -10<br>10          | 34<br>0                             | 44<br>0            | -10<br>0         |  |